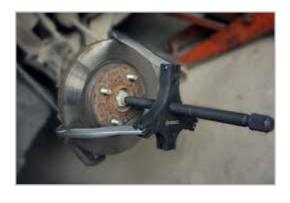

## Versatility:

Easily removable jaws for setting to required jaw configuration or internal/ external setting

Ratcheting mechanism holds jaws in position while setting puller

Used to pull out gears, pulleys, bearing flanges & fly wheels, shafts and housings