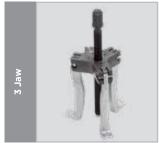

#### Speed:

Quick & convenient conversion from 2 to 3 jaw configurations. Jaws can also be reversed for internal or external pulling of gears & bearings.

## Versatility:

Easily removable jaws for setting to required jaw configuration or internal/ external setting

Ratcheting mechanism holds jaws in position while setting puller

Used to pull out gears, pulleys, bearing flanges & fly wheels, shafts and housings

Easy switch between 2 Jaw & 3 Jaw options No extra tools required.