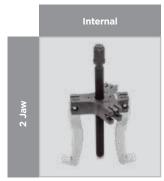

#### Speed:

Quick & convenient conversion from 2 to 3 jaw configurations. Jaws can also be reversed for internal or external pulling of gears & bearings.

Easy switch between 2 Jaw & 3 Jaw options No extra tools required.