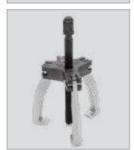

#### Speed:

Quick & convenient conversion from 2 to 3 jaw configurations. Jaws can also be reversed for internal or external pulling of gears & bearings.

## Versatility:

Easily removable jaws for setting to required jaw configuration or internal/ external setting

Ratcheting mechanism holds jaws in position while setting puller

Used to pull out gears, pulleys, bearing flanges & fly wheels, shafts and housings

Easy switch between 2 Jaw & 3 Jaw options No extra tools required.