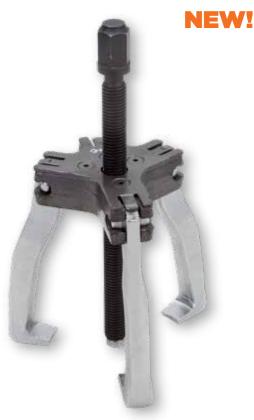

# **Quick Change Ratcheting Gear Pullers**

**BPL-RT** 

Quick & convenient to use Gear Puller upto **5X quick** than traditional pullers.

#### Speed:

Quick & convenient conversion from 2 to 3 jaw configurations. Jaws can also be reversed for internal or external pulling of gears & bearings.

Easy switch between 2 Jaw & 3 Jaw options No extra tools required.