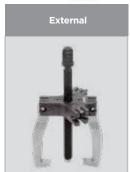

#### Speed:

Quick & convenient conversion from 2 to 3 jaw configurations. Jaws can also be reversed for internal or external pulling of gears & bearings.

Easy switch between 2 Jaw & 3 Jaw options No extra tools required.